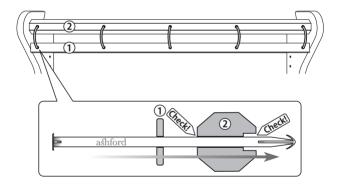

## FOR ASHFORD WEAVING LOOMS

12 Warp stick ties for all Ashford Rigid Heddle, Knitters, Table and Samplelt Looms.

Connect the warp sticks to the roller with the warp stick ties. First push the arrow head through the warp stick. Then push the arrow head into the small hole in the roller and out the large hole as illustrated.