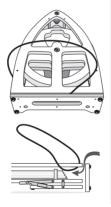

### Replacing a broken or worn drive belt

1. Take these 10 screws out.

2. Slide new band in place..

Tighten all screws.

Ashford Handicrafts Limited Factory and Showroom: 415 West Street PO Box 474, Ashburton 7700 New Zealand Telephone 64 3 308 9087 Facsimile 64 3 308 8664 Email: sales@ashford.co.nz Internet: www.ashford.co.nz