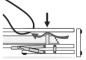

### Replacing a broken or worn drive belt

1. Take these 10 screws out.

2. Slide new band in place..

Tighten all screws.

Ashford Handicrafts Limited Factory and Showroom: 415 West Street PO Box 474, Ashburton 7700 New Zealand Telephone 64 3 308 9087 Facsimile 64 3 308 8664 Email: sales@ashford.co.nz Internet: www.ashford.co.nz