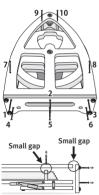

## 1325 x 3.2mm Polycord (OLD STYLE WITH HANDLE ON TOP)

### Replacing a broken or worn drive belt

1. Take these 10 screws out.

2. Slide new band in place..

Tighten all screws.

Ashford Handicrafts Limited Factory and Showroom: 415 West Street PO Box 474, Ashburton 7700 New Zealand Telephone 64 3 308 9087 Facsimile 64 3 308 8664 Email: sales@ashford.co.nz Internet: www.ashford.co.nz